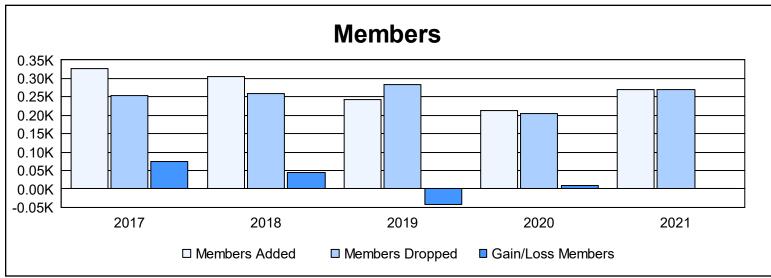

District 108IB1 As of June 2021 Cumulative

| Year      | New<br>Clubs | Dropped<br>Clubs | Gain/<br>Loss<br>Clubs | New<br>Members | Charter<br>Members | Reinstate<br>Members | Transfer<br>Members | Total<br>Member<br>Added | Total<br>Members<br>Dropped | Gain/<br>Loss<br>Members |
|-----------|--------------|------------------|------------------------|----------------|--------------------|----------------------|---------------------|--------------------------|-----------------------------|--------------------------|
| 2016-2017 | 3            | 0                | 3                      | 240            | 72                 | 8                    | 8                   | 328                      | 253                         | 75                       |
| 2017-2018 | 4            | 0                | 4                      | 199            | 89                 | 4                    | 12                  | 304                      | 260                         | 44                       |
| 2018-2019 | 0            | 1                | -1                     | 204            | 6                  | 5                    | 27                  | 242                      | 283                         | -41                      |
| 2019-2020 | 1            | 0                | 1                      | 151            | 32                 | 9                    | 22                  | 214                      | 205                         | 9                        |
| 2020-2021 | 4            | 1                | 3                      | 131            | 112                | 10                   | 17                  | 270                      | 269                         | 1                        |
| Average   | 2            | 0                | 2                      | 185            | 62                 | 7                    | 17                  | 272                      | 254                         | 18                       |