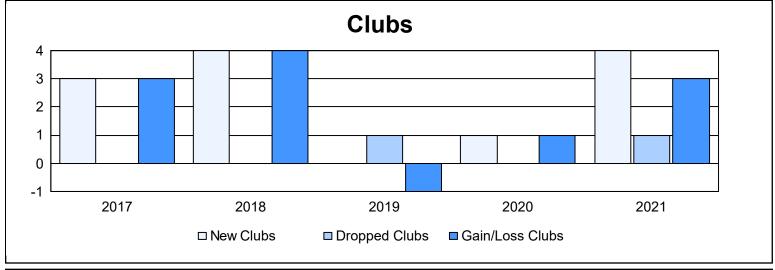

District 108IB1 As of June 2021 Cumulative

| Year      | New<br>Clubs | Dropped<br>Clubs | Gain/<br>Loss<br>Clubs | New<br>Members | Charter<br>Members | Reinstate<br>Members | Transfer<br>Members | Total<br>Member<br>Added | Total<br>Members<br>Dropped | Gain/<br>Loss<br>Members |
|-----------|--------------|------------------|------------------------|----------------|--------------------|----------------------|---------------------|--------------------------|-----------------------------|--------------------------|
| 2016-2017 | 3            | 0                | 3                      | 240            | 72                 | 8                    | 8                   | 328                      | 253                         | 75                       |
| 2017-2018 | 4            | 0                | 4                      | 199            | 89                 | 4                    | 12                  | 304                      | 260                         | 44                       |
| 2018-2019 | 0            | 1                | -1                     | 204            | 6                  | 5                    | 27                  | 242                      | 283                         | -41                      |
| 2019-2020 | 1            | 0                | 1                      | 151            | 32                 | 9                    | 22                  | 214                      | 205                         | 9                        |
| 2020-2021 | 4            | 1                | 3                      | 131            | 112                | 10                   | 17                  | 270                      | 269                         | 1                        |
| Average   | 2            | 0                | 2                      | 185            | 62                 | 7                    | 17                  | 272                      | 254                         | 18                       |